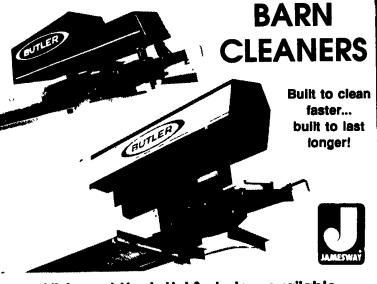

Ribstone Silo, 22x70, complete w/roof, tripod, filler pipe, ladder & doors, \$4200. Lackawanna Co. 717-587-1725.

Used 12' & 16' V-2 Jamesway Unloaders, both in fair shape. Star Silos 717/866-5708. •

Used 20x70 Lancaster silo; used 14x60 Lancaster silo, new roof & chute. Myron Stoltzfus, 717/768-3993.

# **★STAR SILOS★**

will give you the best price possible in service repair and parts for Jamesway, Little David, Van Dale unloaders: Call us if you need a quote on guniting. roof repairs, silo doors, chutes