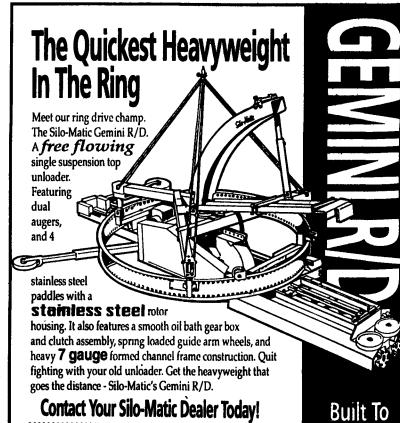

## HARVESTORE® STRUCTURES and unloaders for sale

- (1) Model 4500 Flygt Agitator Pump
- (1) 17x40 down on skids
- (3) 20x27 down on skids
- (1) 20x40 down on skids
- (1) 17' Hereson Unloader
- (1) 20' Hercules Unloader
- (1) 20' Sweep Arm Auger Unloader
- (1) 20' Goliath Unloader Model 74
- (1) 20' Gollath Unloader Model 70
- (1) 20' Gollath II Unloader (New) Skids of pre-owned sheets for various uses (swimming pools,

**NEW ERECTION KITS and QUALITY STRUCTURES. GUARANTEED. WE EMPHASIZE QUALITY!** So Check With Us Now - The Price is Right

- 62x19 Slurry; 20x80 13B w/Gol. 74; 20x41 - 12B w/New PSA;
  - 17x50 w/Rebuilt Hercules, white roof;
- Rebuilt Goliath & Hercules unloaders w/warranty
- **New Power Sweep Augers**
- Used Harvestore® Roller Mills
- Any replacement parts Gol. or Herc.