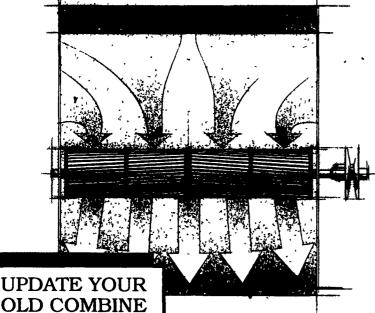

CASE IH's patented Chevronpositioned fan blades on the new CROSS-FLOW fan provide a uniform flow of air over the entire sieve area, SO YOU CAN PUT CLEAN GRAIN IN THE GRAIN TANK - NOT FINES...

OLD COMBINE WITH THE NEW FAN -