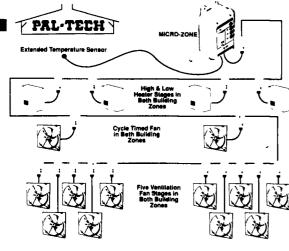

**New collector** 

Control 1 floor with 2 zones or 2 floors with 1 zone for \$999! (price includes Micro-Zone Model 2 with 300' extended sensor and 16 power modules)

Install it yourself because it uses your existing AC wiring