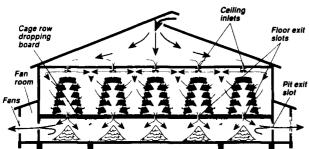

#### **Negative Pressure House**

See a Chore-Time TURBO ventilaton system and learn how it provides year round, even temperatures, end to end - side to side - tier to tier and at the same time dries manure to a dusty fly resistant - product!