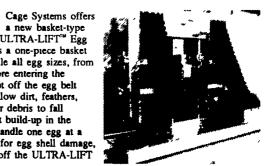

### CHORE-TIME

a new basket-type collector known as the ULTRA-LIFT™ Egg Collector which features a one-piece basket designed to gently handle all egg sizes, from jumbo to pee-wee. Before entering the collector, eggs are swept off the egg belt onto rod-link belts to allow dirt, feathers, soft-shell eggs and other debris to fall through, eliminating dirt build-up in the collector. The baskets handle one egg at a time to reduce chances for egg shell damage, and eggs can be taken off the ULTRA-LIFT at any height.