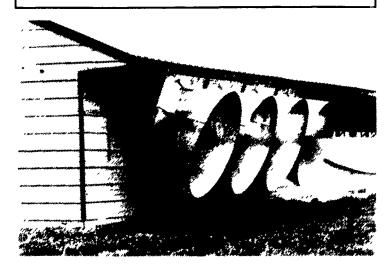

The hydraulic doors on the modified truck can be opened in one-ton per acre increments from two tons to eight tons per acre, according to Stauffer. Here, Chris Kaley points to the specially built agitator. Below are the broadcast spinners that eject the layer manure 12 feet on either side of the truck.