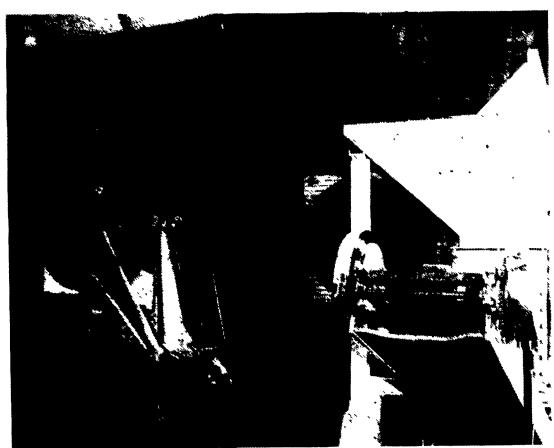

The hydraulic doors on the modified truck can be opened in one-ton per acre increments from two tons to eight tons per acre, according to Stauffer. Here, Chris Kaley points to the specially built agitator. Below are the broadcast spinners that eject the layer manure 12 feet on either side of the truck.