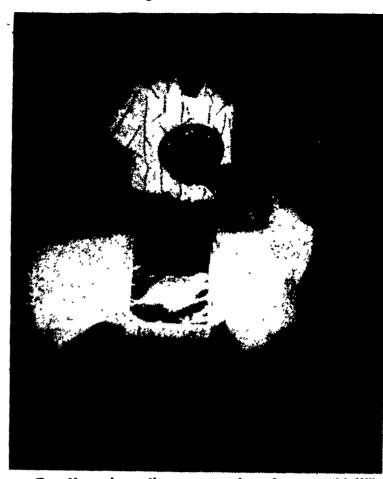

**EVERETT NEWSWANGER** Managing Editor

YORK (York Co.)-The champions of 13 breeds of sheep came together Monday night to have Judge William MacCauley, Atglen, pick the supreme champions of the show. The supreme champion ewe honors went to the Suffolk shown by Troy Ness, J-T Ranch, Dallastown.

Romney, Blake McKinney, both ram and ewe.

Troy Ness shows the supreme champion ewe with William MacCauley, judge.

Randy irwin shows the supreme champion ram.

Sale Price P620B - 6 mil - 20x100 Plastic......\$27.95 P624B - 6 mil - 24x100 Plastic.....\$34.95 P628B - 6 mil - 28x100 Plastic.....\$39.95 P632B - 6 mil - 32x100 Plastic.....\$49.95 P640B - 6 mil - 40x100 Plastic......\$59.50