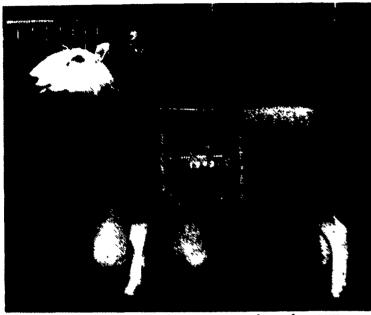

And the grand champion ram was the Border Leicester shown by Randy Irwin, Tripple L Farm, Freeland, Maryland.

Ness also had the champion ram in the Suffolk division, and Irwin also had the champion ewe in the Border Leicester division.

Romney, Blake McKinney, both ram and ewe.

Troy Ness shows the supreme champion ewe with William MacCauley, judge.

Randy irwin shows the supreme champion ram.

Sale Price P620B - 6 mil - 20x100 Plastic......\$27.95 P624B - 6 mil - 24x100 Plastic.....\$34.95 P628B - 6 mil - 28x100 Plastic.....\$39.95 P632B - 6 mil - 32x100 Plastic.....\$49.95 P640B - 6 mil - 40x100 Plastic......\$59.50