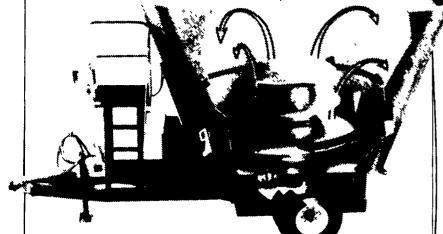

• MIXER • FEEDER **BUILT IN NORTH AMERICA** FOR NORTH AMERICAN **CONDITIONS** 

02

THE SUPREME - the most advanced proven cutter/ mixer/feeder.

THE SUPREME - cuts and mixes any size of round or square bales, even silage or frozen bales, with other feed commodities and supplements for TMR rations.

THE SUPREME - cuts any quantity of roughages in any length from 1.5 to 6 inches as required.

THE SUPREME - is available in 4 pull-type models - a size for every operation.

THE SUPREME - is the most efficient - simply designed - heavily constructed cutter/mixer/feeder available.

**THE SUPREME** - carries this exclusive Performance Guarantee.