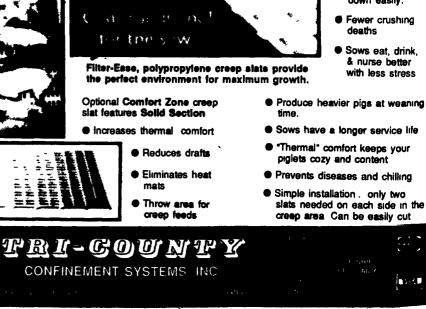

y length from 1.5 to 6 inches as required.

THE SUPREME - is available in 4 pull-type models - a size for every operation.

THE SUPREME - is the most efficient - simply designed - heavily constructed cutter/mixer/feeder available.

**THE SUPREME** - carries this exclusive Performance Guarantee.

## PERFORMANCE GUARANTEE

"IF THE SUPREME DOES NOT PERFORM AS SEARED TO YOU BY OUR FACTORY STAFF, SUPREME INTERNATIONAL, A DIVISION OF ALTEEN DISTRIBUTORS LTD., WILL REFEND YOUR PURCHASE PRICE !!!!" CALL 1-800-563-2038 FOR DELAILS.

PURCHASE WITH CONFIDENCE 

Beware OF IMITATIONS, THERE **BEST ADVERTISING & DEALER INQUIRIES WELCOME** CALL 1-800-563-2038 TODAY FOR MORE INFORMATION.



## FOR MORE INFORMATION PLEASE CONTACT

111 Cedar Street P.O. Box 928 Batavia, N.Y. 14020 Phone (716) 343-5411







1 1 - S - S - E