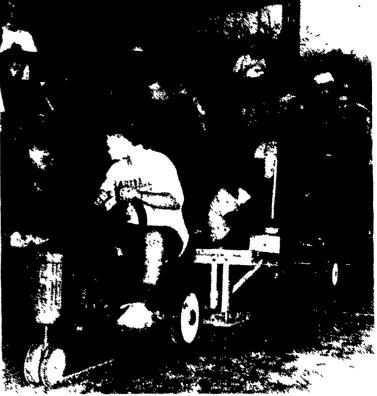

A pint-sized foursome led by Becky Aurand chugged their pints of white milk while farther up the ring bigger kids downed bigger quarts.

Held Indoors because of rain, the Kiddle Tractor Pull went on without a hitch.