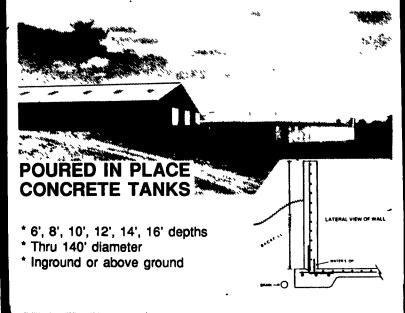

> In order to avoid hauling and drying costs, let us build a corn storage unit to preserve your valuable grain at 20%-30% moisture.

To keep your stored corn bright and yellow, you must protect it from oxygen and heat. Our 6" thick concrete walls reflect 38% of light beams, resulting in 780 times more heatresisting ability than steel, and 25 times more insulating power than steel.

Our 6" thick walls have a very low leak potential compared to pre-fab silos of any kind, and a very low maintenance

**BEFORE SPENDING A LOT OF MONEY** FOR ENERGY (B.T.U.'s) TO DRY YOUR CORN, YOU WILL DO WELL TO CON-SIDER THE MANY ADVANTAGES OF **OUR POURED CONCRETE SILOS...** 