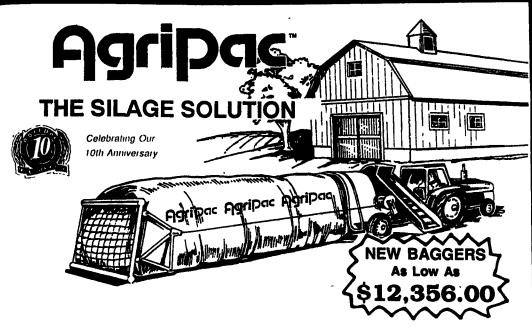

**BAGS & BAGGERS** 

- 7 Ft. Baby Bagger · 8 Ft. Husky Bagger
- 8, 9, 10' Senator Bagger w/Feeder Table High Moisture Corn Bagger w/Transfer Auger

**DEALER INQUIRIES WELCOME** For More Information Call: Toll Free 1-800-661-4150 (717) 656-4578 • (717) 656-9919