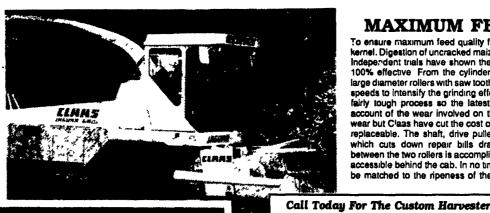

## MAXIMUM FEED QUALITY

To ensure maximum feed quality from maize it is vital to crack every kernel. Digestion of uncracked maize falls as the maize becomes drier. Independent trials have shown the Claas corn cracker to be close to 100% effective. From the cylinder the corn passes through the two large diameter rollers with saw tooth profiles. The rollers run at different speeds to intensify the grinding effect and open up each kernel. It is a fairly tough process so the latest generation of corn crackers take account of the wear involved on the rollers. Nothing can reduce the wear but Claas have cut the cost of repair by making the outer sleeve replaceable. The shaft, drive pulley and bearings can all be reused which cuts down repair bills dramatically. Adjusting the distance between the two rollers is accomplished by turning two handles, easily accessible behind the cab. In no time at all the degree of cracking can be matched to the ripeness of the crop.