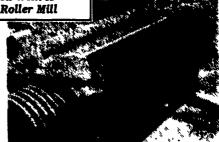

## MAXIMUM FEED QUALITY

To ensure maximum feed quality from maize it is vital to crack every kernel. Digestion of uncracked maize falls as the maize becomes drier. Independent trials have shown the Claas corn cracker to be close to 100% effective. From the cylinder the corn passes through the two large diameter rollers with saw tooth profiles. The rollers run at different speeds to intensify the grinding effect and open up each kernel. It is a fairly tough process so the latest generation of corn crackers take account of the wear involved on the rollers. Nothing can reduce the wear but Claas have cut the cost of repair by making the outer sleeve replaceable. The shaft, drive pulley and bearings can all be reused which cuts down repair bills dramatically. Adjusting the distance between the two rollers is accomplished by turning two handles, easily accessible behind the cab. In no time at all the degree of cracking can be matched to the ripeness of the crop.