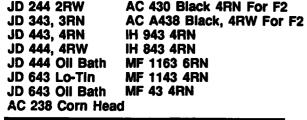

3940 Marvester w/Manual Controls, Very Good
- JD 3RN Row Crop Head, w/Row Trak
- JD 7' Pick-Up Head w/Gauge Wheels
- JD 6' Direct Cut Head, Like New
- JD 2RW Snapper Head
- NH #30 Blower
- NH 2R 30", 770 Head
- Ford NH 919, 13' Direct Cut, Head To Fit SP Harvester, Cut 20 Acres

## NEW ARRIVALS

- IH 5100 21x Grain Drill w/Press Wheels & Grass Seed
- JD 2RW Forage Head w/Slip Clutch
- JD 300 Husker, Late Model, Very Nice
- 1978 JD 4400 Diesel, Cab, Air, 1800 Hrs., One Of The Nicest You Will Find
- JD 2950 Diesel, MFD, Open Station, 2680 Hrs., 18x38, Very Nice
- JD 3150 Diesel MFD, 4 Post Roll Guard, 2600 Hrs., 1 Owner, Very Good
- 1992 JD 750, 10' No-Till Drill, w/Grass Seed & Dolly Wheels, Excel. Cond.
- AC Black 630, 6RN To Fit M2 Or L2

## PLOWS

iH 735 6 Bottom Variable Spring Reset



## **CORN PICKERS**

JD 300 Husker, 2 Or 3 Row Head NI 324 2RW 12 Roll Bed, Late Model NI 324 2RW 8 Roll Bed, Excellent Condition NI 325 2RN, 12 Roll Bed, Late Model NI 325 2RN w/8 Roll Bed NI 323 1 Row

**Delivery & Financing** 6500 Bale Wire **Available** In Stock



### IH 710 4 Solution Reset IH 710 4-5-6x16 Spring Reset

JD 2800 6 Bottom, Variable Spring Reset JD 2500 6x18 Spring Reset, Excellent JD 1450 4x18 JD 3x14, 3 Pt.

## MISCELLANEOUS EQUIPMENT

JD 148 Loader To Fit 2840 Thru 2955 JD 260. Loader, Very Good JD 400 15' Rotary Hoe, Very Good Brady 6R Stalk Shredder, Good Condition 18x38-18x34-16x28 Duals JD 4 & 6 Row 3 Pt. Cultivators JD 875 6R No-Till Cultivator Woods 60" 3 Pt. Finish Mower NH 357 Grinsold Ixer, Hyd. Drive Wic Bale Shredder w/5 HP Elect. Motor, Very Nice

WE AR