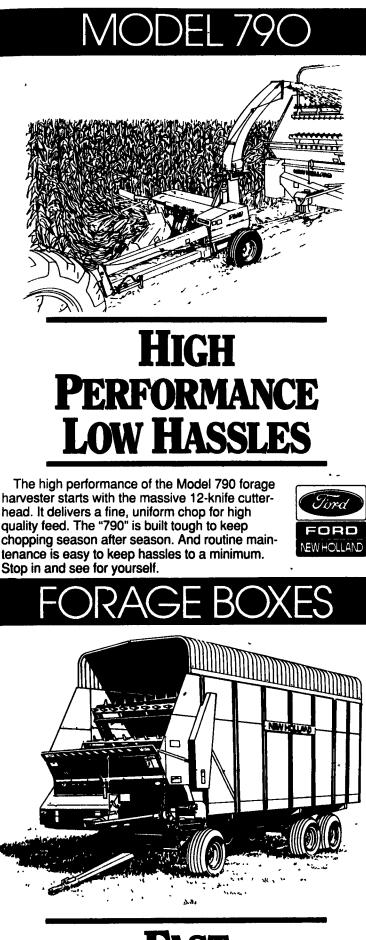

#### USED FORAGE EQUIPMENT

Gehi 1260, fully equipped with all the options, choice of heads, very nice Gehi 970 wagon, 3 beater tandem, no roof, like new FNH 790, electric controls, late model heads, very nice JD 3950, electric controls, hyd. tongue, 2RN corn, excellent JD 3960, electric controls, hyd. tongue, 7' pickup head, choice of corn heads Gehl CB700 w/2 SOLD n & 6' pickup, hydraulic sharpener, manual controls Gehl 1250, tandem axie, electric controls, 2 or 3 RN, 7' pickup, nice condition Rex 3 beater w/roof tandem axle wagon, steel sides, very nice condition (Lamco) Gehl 970 wagon, 3 beater tandem w/roof, excellent