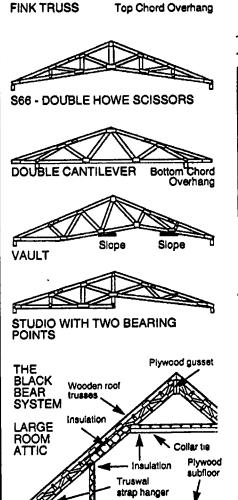

- Arenas
- Dairy Barns

MONO

**FLOOR TRUSSES** 

DUAL SLOPE (DOUBLE PITCH)

- **Horse Barns**
- Storage Buildings

It Pays To Use

MSR Lumber

### **BLACK BEAR** MADE IN THE U.S.A. TRUSS CORP.

Contact your nearest dealer or call

1-800-326-9689

- ✓ On-Site in Ten Days
- ✔ Crane Optional with Delivery
- ✓ Custom Built with MSR Lumber
- First Quality
- Reliable Schedule
- ✓ Competitive Prices
- ✔ Personal Service

Wooden Floor Truss

ROOM-IN-ATTIC