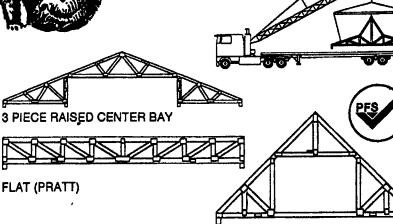

- Arenas
- Dairy Barns

MONO

**FLOOR TRUSSES** 

DUAL SLOPE (DOUBLE PITCH)

- **Horse Barns**
- Storage Buildings

It Pays To Use

MSR Lumber

### **BLACK BEAR** MADE IN THE U.S.A. TRUSS CORP.

Contact your nearest dealer or call

1-800-326-9689

- ✓ On-Site in Ten Days
- ✔ Crane Optional with Delivery
- ✓ Custom Built with MSR Lumber
- First Quality
- Reliable Schedule
- ✓ Competitive Prices
- ✔ Personal Service