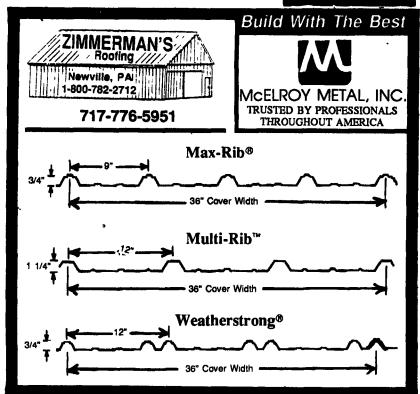

C10-Lancaster Farming, Saturday, August 28, 1983

Used Gondola shelving, excellent condition, also heavy duty stock room shelving, and heavy duty pallet racking. Priced to sell. 717-423-5132.

WANTED: Oak Fence Boards, 1x6x16. Paying \$4.00 FOB Belmont Farm. 410-833-9091

New and Used Structural Sch 40 Pipe For Sale % " thru 8" Pipe. J & L Equipment St. Thomas, PA

717-369-2637

POLE **BUILDINGS** & Workmanship We WILL Save You Money TIMBERLINE **BUILDINGS** 

Top Quality Materials Please cali us before signing with anyone! L-800-842-0276



BARNS -- RIDING ARENAS -- SHEDS -- ETC.

## Steel Top Buildings

manufactured & erected by H.B. SMITH CONSTRUCTION CO. 223 Warner Road, Columbus, NJ 08022

#### DID YOU KNOW?

H.B. SMITH CONSTRUCTION CO. is one of the few companies in North America that both MANUFACTURES and ERECTS buildings with its own equipment and factory trained technicians? By eliminating the middle man, the customer (that's YOU!) will have CONFIDENCE & PIECE OF MIND knowing that ONE company will guide him (or her!) from the initial planning stages through the completed project!!!

(Lease Financing Available) ORDERS NOW BEING TAKEN

FOR FALL DELIVERY!!

609-267-5571 or FAX 609-267-8135

A Division of H.B. SMITH MACHINE CO., INC. PRIDE IN WORKMANSHIP - PRODUCT GUARANTEE - COURTEOUS SERVICE

## WEAVER **CEILING & INS