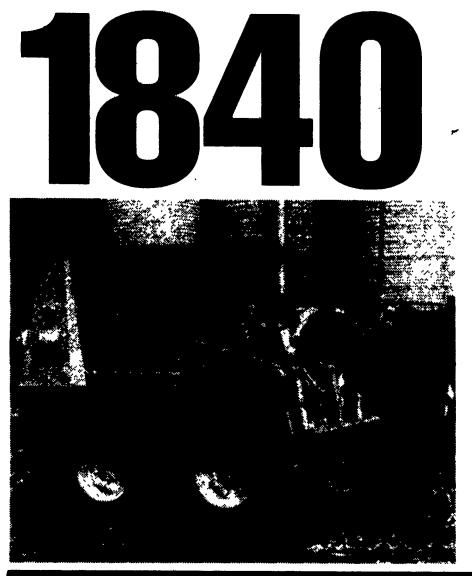

## **Best Values in New Equipment**

The Case 1840 skid steer delivers a rated operating load of 1350 pounds.

Heavy-duty Compact Reliable Built to last Well balanced Versatile Easy to operate Easy to service

# BIG productivity, small package

#### **Compact but powerful**

54" wide • reliable 50 net hp Case diesel engine • 3066 lbf breakout force

#### Easy to use

Hand or foot controls • low-maintenance hydrostatic drive • easy access to service points

#### Productive

Dual bucket cylinders for maximum breakout force • excellent balance for bucket penetration

### Versatile

Quick-change coupler system for fast attachment of buckets, forks, augers and blades