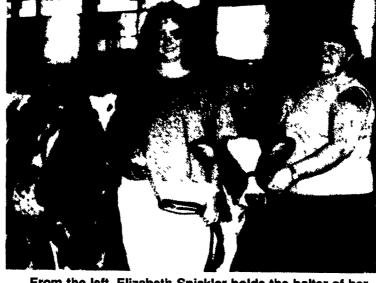

grand champion Ayrshire, while her mother Linda holds the halter of the reserve grand champion.

From the left, youth division senior champion Holsteins are shown by Jason Wivell and Jason Brandt.

From the left, Elizabeth Spickler holds the halter of her • •