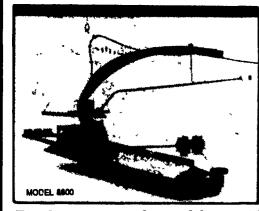

**RD-820 RING-DRIVE SILO UNLOADER** Both silo unloaders have a doublehook gathering chain with hardened steel cutters and claws that cut through frozen and packed sliage.

98C SURFACE-DRIVE SILO UNLOADER