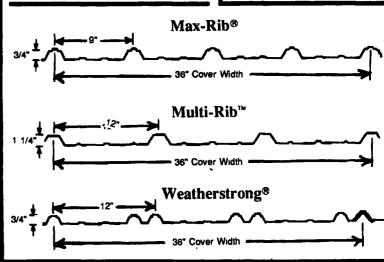

## Weathertight Channeldrain<sup>e</sup> roofing/siding lets you soak up the savings.

You get weathertight, dollar-tight buildings with Wheeling Channeldrain\*

Patented drain channels run water off □Extra-wide 38" panels save construction time and

money Durable, pre-painted galvanized steel cuts

maintenance.

Get Channeldrain at

**MARTIN'S ROOFING & SIDING** 258 Walnut Bottom Rd. Shippensburg, PA 17257 (717) 532-3460