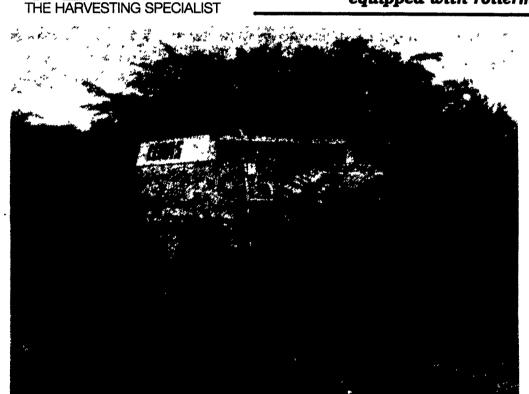

Now is the time to schedule your corn harvest with one of our CLAAS custom harvesters equipped with rollermill.

For a baler to produce silage balers, the design must be based on the know-how of a specialist. The CLAAS QUADRANT 1200 shows how silage bales have to look; highly compressed, accurately shaped and securely tied. Baled from wilted crops and then matured in the silage clamp to provide nutritious forage.

More and more farmers recognize the advantages offered by big bale silage; economic efficiency and profitability are ensured and the nutritive value of the farmproduce forage is utilized to the full.

NEW HOLLAND 2100 SELF PROFELLED FORAGE HARVESTER