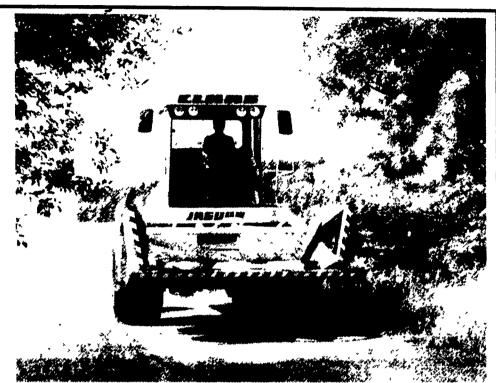

The CLAAS corn header is in a class of its own, and sets the standard for the industry.

The six row header features folding outer dividers so you stay within 10 foot width. This makes road travel safer standard.

The dividers have a very low profile to ensure that hanging or battered corn can be picked up cleanly and transported smoothly to the compression rollers. The deflectors stop the header from pushing the corn forward and allows cutting of the crop close to the ground.