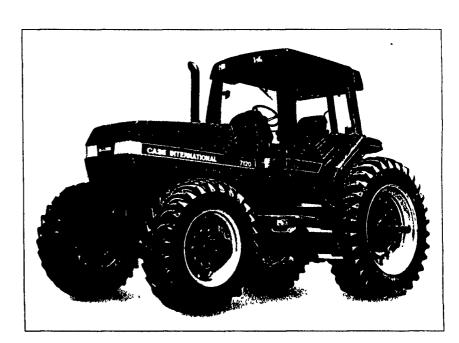

## MAGNUM

Five years after their introduction, MAGNUM™ tractors continue to set the standards by which 100 plus horsepower tractors are judged.

This kind of leadership does not come easily. It's the result of years of researching your needs and requirements. Followed by more years of development and testing.

You asked for engine performance and efficiency, full powershift transmissions,

responsive PFC hydraulics, and operator comfort.

And you have it. It's called MAGNUM.

## **7120 MAGNUM**

- 150 PTO Horsepower
- 18-Speed Full Powershift
- 10,040 Pound Hitch Lift Capacity
- State-Of-The-Art Cab

MESSICK FARM EQUIP. Elizabethtown, PA

**ANGOR** 

**?LEMEN** 

ngor, P

45 SAU

SERVIC