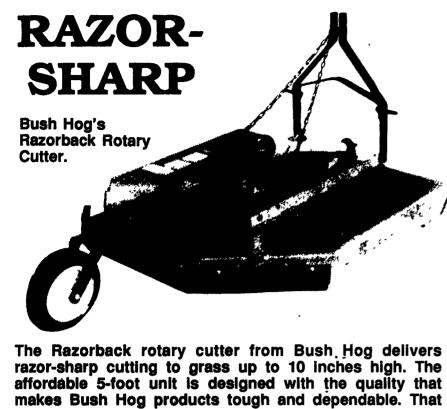

### Don't Miss These And Other Fine BUSH HOG Products At AG PROGRESS DAYS

Located On East 3rd Street

makes it the perfect choice for general grass and pasture maintenance. Get sharp cutting today. Just hitch the Razorback to your 25 to 35 hp tractor.

th quality.