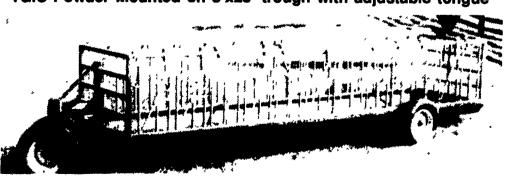

## FEEDER WAGON WITH HEADLOCKS

Featuring 24 Zimmerman adjustable headlocks for animals 10 months and older. Coated with Baked-On Top-Grade Polyester TGIC Powder Mounted on 5'x20' trough with adjustable tongue

#### **FEATURES: FARMCO FEEDER WAGON**

\* 15" implement wheel (6 bolt) \* 2 jacks on front corners

for added stability

- **FEATURES:** ZIMMERMAN HEADLOCKS
- Spring loaded neck bar for easy removal and adjustment
- Individual lock on each voke for retaining individual animals