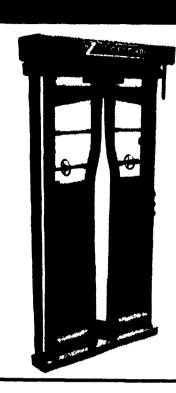

### **AUTOMATIC HEADGATE**

- Double Linkage For Extra Stability
- Fast, Easy Adjust-ment On Both Sides So Animal Size Can Be Adjusted Under Pressure
- No Wrenches Needed To Adjust Back Set Open
- Full Sheet **Protection On** Front