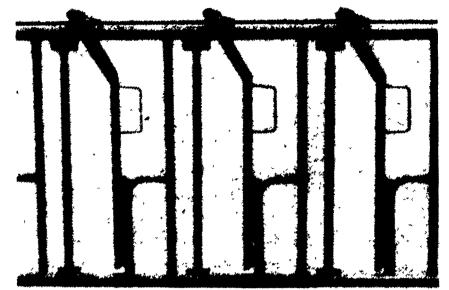

## LOOP STALLS

All Loop Stalls Are Coated With Baked-On Top-Grade Polyester TGIC **Powder Coating After Fabrication** 

- Chip Resistant
- Super Tough Finish
  Protection From Rust & Corrosion
  Resists Acid & Chemicals • Superior Electrical Insulation
- Smoother Finish Stays Cleaner

## **FREEDOM STALLS**

**FEATURING** 

- Great cow comfort in shorter stall beds
- Provides additional side head room in the lounge process
- CONVENTIONAL **STALLS**

Loop Stalls Are Constructed Of:

- 2 3/8" Outside Diameter High Yield Steel **Tubing With** A 12 Ga. (.108) Wall
- Spray Arc Transfer Method Used On Welds

All Gates & Fencing Made Of 1.9" Outside Diameter High Yield Steel Tubing With 13 Ga. Wall