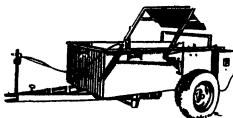

# Economical Manure Spreaders

MODEL 75, 62 cubic ft. capacity. Operates behind 18-hp tractor.

MODEL 50, 44 cubic ft. capacity. Shown with optional endgate.

MODEL 25, 28 cubic ft. capacity Fits through 4-foot doors.

Hundreds of small farm operators are using an affordable Millcreek spreader to solve their manure disposal problems.

Why pay for a big spreader when a small one will do?

You have a choice of 4 sizes! Ground drive & PTO models available