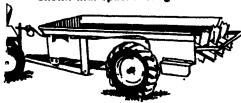

# Economical Manure Spreaders

MODEL 75, 62 cubic ft. capacity. Operates behind 18-hp tractor.

MODEL 50, 44 cubic ft. capacity. Shown with optional endgate.

MODEL 25, 28 cubic ft. capacity Fits through 4-foot doors.

Hundreds of small farm operators are using an affordable Millcreek spreader to solve their manure disposal problems.

Why pay for a big spreader when a small one will do?

You have a choice of 4 sizes! Ground drive & PTO models available