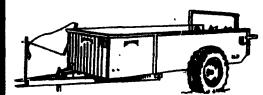

# Economical Manure Spreaders

MODEL 75, 62 cubic ft. capacity. Operates behind 18-hp tractor.

MODEL 50, 44 cubic ft. capacity. Shown with optional endgate.

MODEL 25, 28 cubic ft. capacity Fits through 4-foot doors.

Hundreds of small farm operators are using an affordable Millcreek spreader to solve their manure disposal problems.

Why pay for a big spreader when a small one will do?

You have a choice of 4 sizes! Ground drive & PTO models available