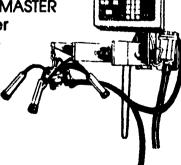

# Alfa Laval Agri™

Need to cut down on labor in the parlor and do a better job of milking?

The DELAVAL SST 11 SS cord takeoff and the PLATO arm take-off
offer you these benefits plus
the capability of
adding the FLOWMASTER
electronic milk meter

to the system to give you accurate reports on milk production and much more