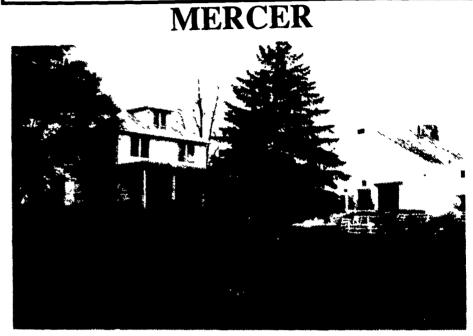

**McFarland** Farm

Earla McFarland, wife of the late Edwin McFarland, owns and operates this new Dairy of Distinction farm in Wilmington Twp. in Mercer County. Ms. McFarland farms 157 acres and has 54 head of Holsteins. The milking cows average over 19,000 lbs. of milk. The farm has been in the family since the early 1900's, but they started milking cows in 1984. A local Amishman helps with the farming operation. The farm is located north of New Wilmington.