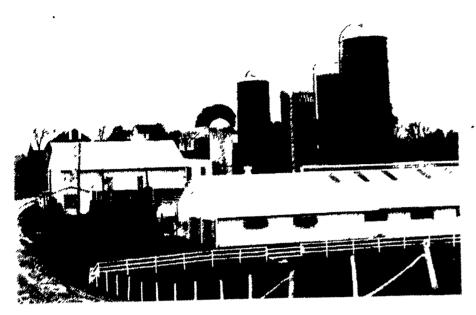

## Hillside Farms

Hillside Farms, Inc., located at Shavertown, has one of the oldest registered Holstein herds in the nation. Founded in 1881 by the Conyngham family, the homebred herd can be traced to their first cow through continuous registration records. Right now the 60 cows average over 21,000 pounds of milk, and according to the latest issue of Profiles, the top 13 cows average 33,132m 3.8% 1,257f 3.0% 1,006p. Four of their six excellent cows are in this group. Bill Conyngham is well-known in Holstein circles, and along with his brothers Guthrie and Jack, own the corporation. Bill's sons Frank and Will are involved in the farming and dairy store operation, as is Warren Sutton, farm manager for 20 years.