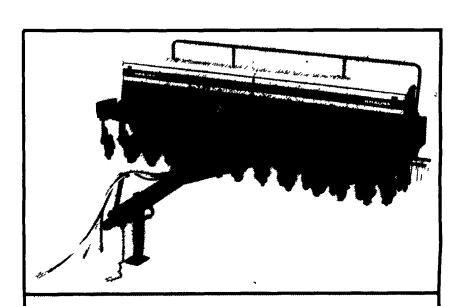

# **MODEL 5200**

5210 - 10 ft, 16x7.5 5213 - 13 ft, 21x7.5 5215 - 15 ft, 24x7.5

## **Great Features**

- 2 Bu per Ft. Hopper Capacity
- Self-Adjusting Fluted Seed Cups
- Weight Transfer Hitch
- Staggered DOUBLE-DISC Openers

C.B. HOOBER & SON, INC. Intercont of 1 % (717) 768 8234 All New & Used Products Backed By Hoober Parts & Service People Who Care