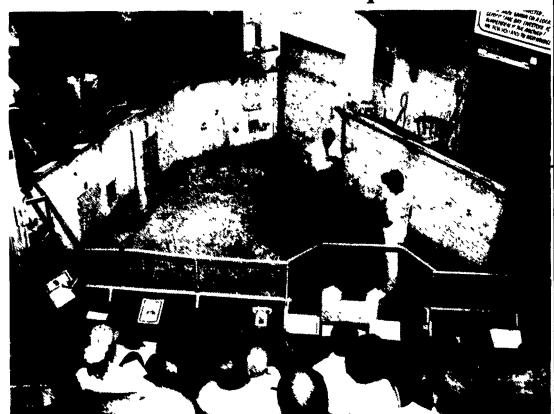

## Workshop Examines Beef Evaluation Techniques

NEW HOLLAND (Lancaster Co.) — More than 75 beef producers were on hand Wednesday night at the New Holland Sales Stables to examine new techniques used to obtain and evaluate quality beef. Demonstrations and overviews were presented on ultrasound scanning, injection site safety, and live cattle evaluation by several industry and academic professionals. The two-part event concluded Friday night at Stoltzius Meats, Intercourse, with a carcass evaluation to see dress-out. Here, Penn State instructor Keith Bryan describes how to evaluate leanness, while Casey High holds the reins. Show coordinator Chet Hughes, Lancaster extension agent, said the two-day workshop is an effort to put farmers closer to consumers they feed. *Photo by Andy Andrews*.