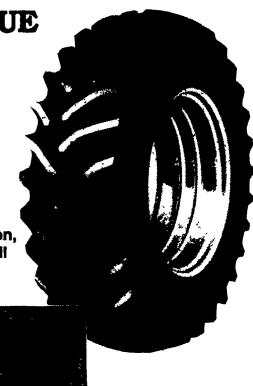

#### FRONT TRACTOR

3 RIB

4 RIB

**FARM UTILITY WAGON TIRES** 

DYNA TORQUE RADIALS

- Revolutionary 3-lug per pitch design improves traction and ride.
- Computer designed "natural" shape casing improves tire body life
- Radial Construction Provides Better Traction, Lower Fuel And Overali Costs

#### Features

Patented interlocking lug design

Multiple lug pattern offers 60% increase in traction edges

High center contact area for excellent ride and handling

New bead area shape for low pressure/tubeless operation

Unobstructed soil discharge

Open shoulder area for wet soil mobility and self-cleaning

Second generation natural tire shape for low pressure performance, fuel efficiency, and high-speed roading capability.