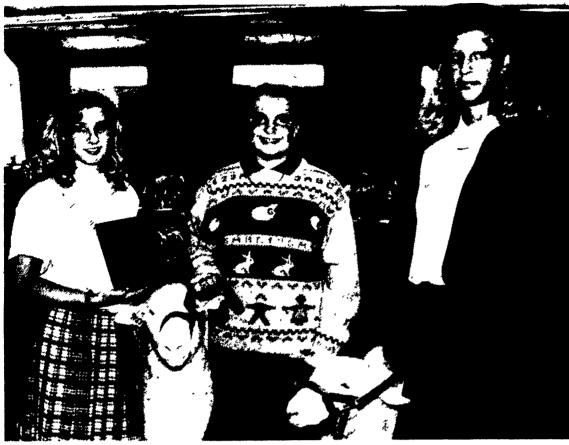

### 1992 Lebanon Fair Review Builds Anticipation For 1993

From the left, Lebanon County Fair Queen Allison Martin presents a first place plaque for the junior division of the 1992 Fair leadline competition to Ann Leed. Also shown is runnerup winner Debbie Kleinfelter.