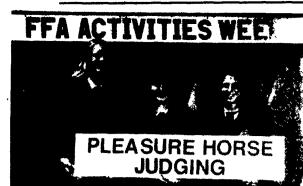

# FFA ACTIVITIES WEEK PLEASURE HORSE JUDGING

Pleasure horse judging, top 3 individuals. From left, Joy Young, Solanco, 2nd individual; Michelle Jacobs, Twin Valley, 1st individual; and Mary Morningstar, Central, 3rd Individual.