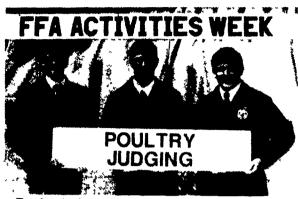

Poultry judging, 1st place team. From left, Kelth Frey, Penn Manor; Tom Karr, Penn Manor, Nell Fellenbaum, Penn Manor, and Kelth Hoover,

Poultry judging, 2nd place team. From left, Lee DeShong, Elizabethtown; Andy Myers, Elizabethtown; and Eugene Barton, Elizabethtown.