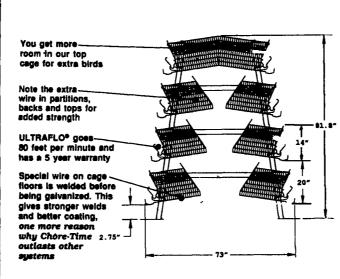

# Gain capacity without sacrificing bird comfort or aisle width

Chore-Time Duratrim Cage Systems are designed to be perfect for remodeling!

CHORE-TIME

(717) -859 - 3533

agri systems

FLYWAY BUSINESS PARK

Authorized CHUAL TIME Master Distributor

formance and less maintenance. Chore-Time's 4 tier, 20 inch deep Duratrims are the same width as 3 tier dropping board systems and 4 tier reverse cages. Go from 60,000 birds to 80,000 birds.