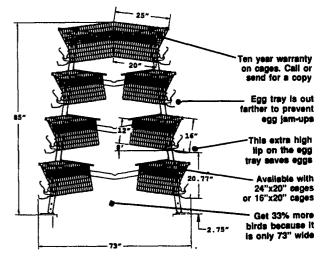

# Gain capacity without sacrificing bird comfort or aisle width

Chore-Time Duratrim Cage Systems are designed to be perfect for remodeling!

CHORE-TIME

(717) -859 - 3533

agri systems

FLYWAY BUSINESS PARK

Authorized CHUAL TIME Master Distributor

formance and less maintenance. Chore-Time's 4 tier, 20 inch deep Duratrims are the same width as 3 tier dropping board systems and 4 tier reverse cages. Go from 60,000 birds to 80,000 birds.