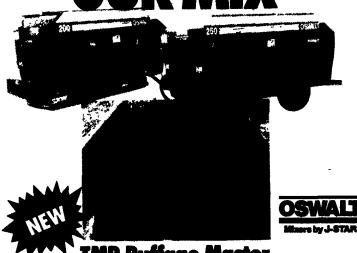

# PICKY. PICKY. PICKY.

TMR Ruffage Master

These new Oswalt® four auger Model 200/250 mixers are designed to process and mix all feeds, including baled hay, into a fully-blended TMR...better than anyone!

The aggressive, notched, 20"-diameter, full-pitch, four auger mixing sign and exclusive, self-lubricating Tuff-Glide® liners help feed materials flow more freely, reducing horsepower requirements and virtually eliminating material hang-ups and dead spots.