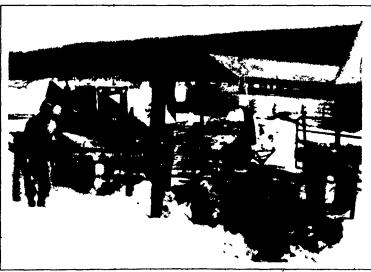

## HIGH TENSILE FENCE...THE FARMER'S BEST INVESTMENT

The Beaver Fence Systems are tops! We installed 1 mile of their fence on our farm on Feb. 3, 1993, full size post, 3-1/2 feet deep, excellent braces. We used 5 strand (2 elec.) high tensil, all in place in just 8-1/2 hours! The fence is as straight as an arrow-excellent equipment-very efficient work!

"I am a hard man to convince, but after I saw how Beaver built the fence, I'm ready to put my digging iron away," says David W. Brubaker of Honey Grove Acres, RD1, Box 629 Honey Grove, PA

## **BEAVER FENCE SYSTEMS**

Call Today! 717-899-7617

STREWS® Chopped Paper for animal bedding replaces straw. GREAT PRICE -\$30/ton F.O.B. Recycling Services, Inc. Pottstown, Pa. (215) 323-8545 for details/P.U.