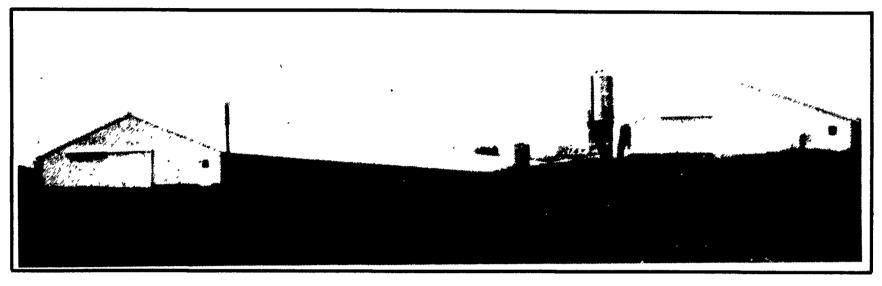

## Thanks To The RICHARD BOLZE FAMILY

Landisburg, PA

For Choosing Farmer Boy Ag For Their New Turkey Facility

This 2-stage facility features a 50'x 215' brooder building and a 50'x 520' growout building designed for 8,000 Toms.