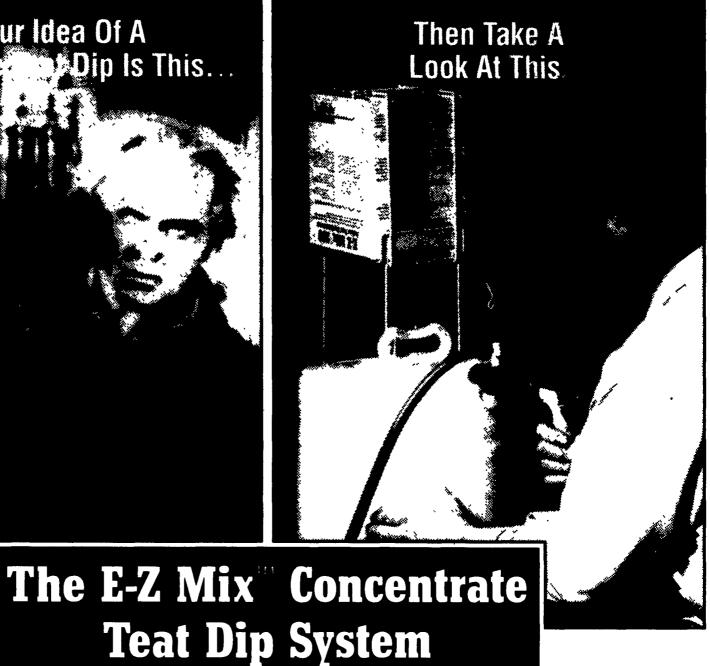

## **Effective, Economical, Convenient** Easy as 1-2-3

One Gallon Makes 15!

Klenzade introduces an innovative new idea in teat dips, the E-Z Mix Concentrate System. For effective mastitis control and unmatched convenience, put the E-Z Mix Concentrate System to work for you!

- E-Z Mix Concentrate comes in light weight, compact one gallon boxes. Teat dip concentrate is available in three formulas, 1/4% iodine, 1/2% iodine and 1/2% chorhexidine. All provide effective bacteria control and skin conditioning
- The E-Z Mix water metering gun precisely meters and mixes your water with concentrate to create a highly stable, accurate teat dip solution with no waste and no mess.
- The 15 gallon re-usable drum provides handy storage of the mixed teat dip solution, which is shelf stable for one year. It also results in 97 percent less plastic to dispose of than a conventional 15-gallon drum.

No other teat dip concentrate offers the convenience, economy, and mixing accuracy of the E-Z Mix System combined with effective bacteria control!

Ask your local Agway dairy route salesperson, service center or store about the new E-Z Mix™ Concentrate **Teat Dip System today!** 