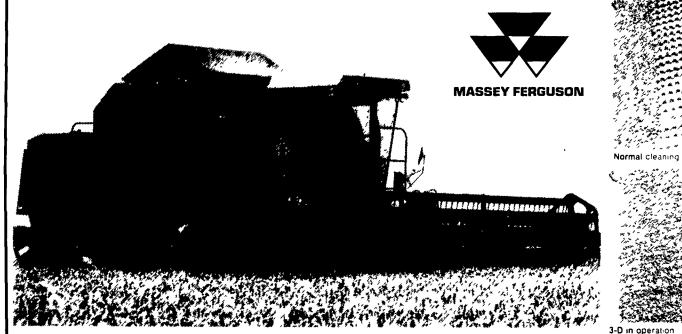

**COMBINING SLOPES — THE MF 3-D CLEANING SYSTEM** 

... # t ...... cleaning across slopes e Va With the MF 3-D cleaning system, the crop is distributed evenly across the full width of the sieves, performance remains stable and output maintained.

The 3-D cleaning system provides dynamic slope compensation which means that the upper sieve moves sideways against the slope of the hill. The degree and direction of these movements depend on the inclination of the slope. Quick reaction and of course equal performance in any direction on slopes of up to 20%.

With the MF 3-D system you can operate at the same speed on slopes as on flat land. Daily performance can be maintained.