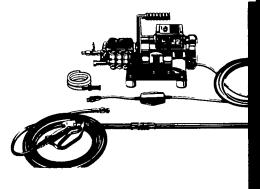

# High-Powered Pressure Washer

John Deere 15EX cold-water pressure washer knocks off mud and dirt with 1,500 pounds of pressure.

\$776<sup>95</sup>

TY8315