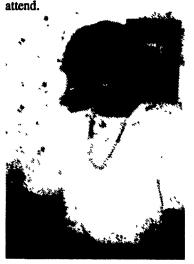

Jayanna Kopp

Li'i Dairy Miss Contestants Include, front, Janelle Mart: and Megan Warshefski. Back, Lynn Leffler and Gwen