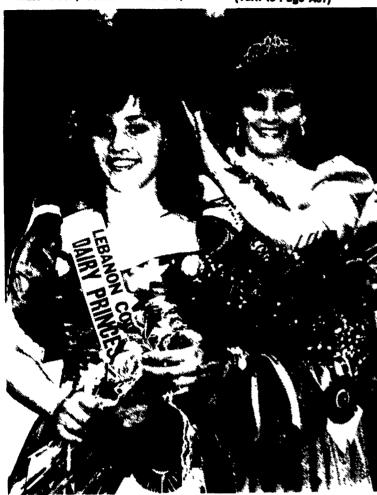

(Turn to Page A37)

Angela Baker, former Lebanon County dairy princess, crowns Jenny Bashore as the 1993 princess.