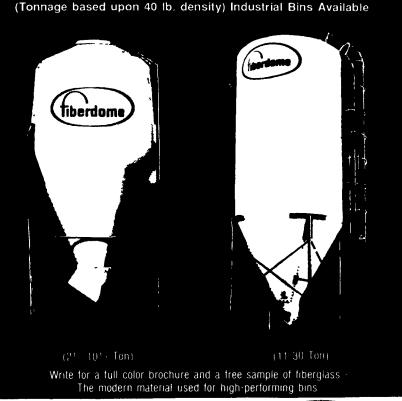

Eliminates bridging, won t rust or corrode

- Cuts heat buildup and condensation
- · Feed stays fresh in any weather

Why settle for 2nd best - when Fiberdome now manufactures the most advanced fiberglass bulk bin available!

- · Precision engineered for long, long life
- Unique 5-year warranty
- · Adaptable to any auger or feeding

Capacities from 2.5 ton to 30 ton.

DONALD R. NISSLEY

RD #1, Willow Street, PA (Corner of Rt. 272 S. & Byerland Church Rd.) (717) 786-7654

Tiberdome

...made to last