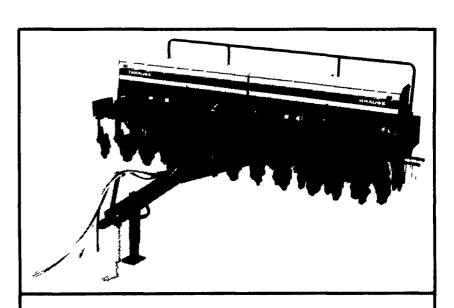

# **MODEL 5200**

5210 - 10 ft, 16x7.5 5213 - 13 ft, 21x7.5 5215 - 15 ft, 24x7.5

# **Great Features**

- 2 Bu per Ft. Hopper Capacity
- Self-Adjusting Fluted Seed Cups
- Weight Transfer Hitch
- Staggered DOUBLE-DISC Openers

C.B. HOOBER & SON, INC. Intercourse, PA (717) 768-8231 All New & Used
Products Backed
By Hoober
Parts & Service
People Who Care