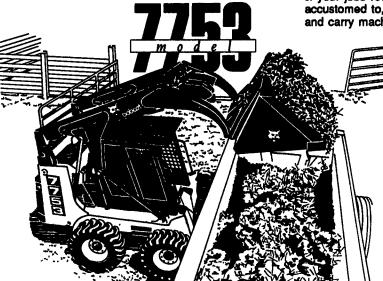

# CHECK OUT THE NEW BOBCAT MODEL 7753

If your jobs require more out of a Skid-Steer loader than you're accustomed to, the 7753 Bobcat is the loader for you. This lift and carry machine has the reach and lift height to get your load up and over to where you want it, quickly.

The long wheelbase 7753 Bobcat is easy to operate, smooth riding and has a rated operating capacity of 1700 pounds.

Look up to the leader of Skid-Steer loaders... Test drive a 7753 Bobcat Skid-Steer loader today!

7753 - The Ideal Lift And Carry Machine... And More

#### 7753 Features:

- 7 mph travel speed
- 46-hp liquid-cooled Kubota diesel engine
- 1700 lbs. rated operating capacity
- Excellent breakout force and quick loader cycle time
- A transversely mounted engine, for ease of service, lower noise
- The BOSS™ (Bobcat Operation Sensing System) that alerts operator of malfunctions, before they become costly breakdowns
- Push button auxiliary hydraulic controls
- · Front and rear lights
- Dual path cooling system