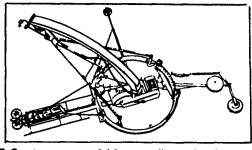

#### Pack Drive Silo Unloader

- Center-mounted blower allows for further travel between doors
- Simple, trouble-free collector ring designed for greater ease of service
- Quick installation and low cost, the ideal replacement unit
- High strength, extra-heavy angle iron frame
- Rugged 10" auger with double flighting on outer end, equipped with heat treated Zinc Dichromated knives
- Heavy-duty chipper wheel shaves silo wall

## Ring Drive Silo Unloader

- Center-mounted blower allows for further travel between doors
- Simple, trouble-free collector ring designed for greater ease of service
- Vertical control guide wheel on auger's outer end adds stability when raising the unioader
- Three-year limited warranty
- High strength, extra-heavy angle iron frame
- Heavy-duty double wall reinforced drive ring
- Super tough chipper wheel shaves silo wall
- Rugged 10" auger with heat treated Zinc Dichromated knives and double flighting on outer end