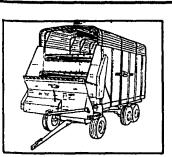

## Badger Forage box and Running gear is the right combination for your farm.

Badger's got exactly what you need in a forage box... performance backed by durability. The BN1050 offers increased strength with fast, high capacity unloading and a lifetime warranty on sides and decks.