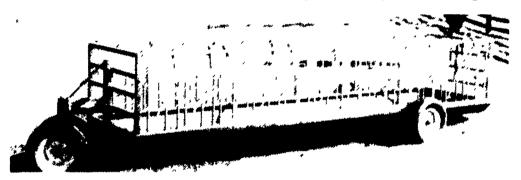

## FEEDER WAGON WITH HEADLOCKS

Featuring 24 Zimmerman adjustable headlocks for animals 10 months and older. Coated with Baked-On Top-Grade Polyester TGIC Powder Mounted on 5'x20' trough with adjustable tongue

#### **FEATURES: FARMCO FEEDER WAGON**

- \* 15" implement wheel (6 bolt)
- \* 2 jacks on front corners for added stability