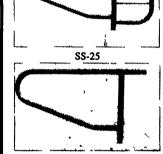

## CONVENTIONAL **STALLS**

**Loop Stalls Are Constructed Of:** 

- 2 3/8" Outside Diameter High Yield Steel Tubing With A 12 Ga. (.108) Wall
- Spray Arc Transfer Method Used On Welds