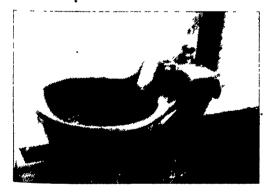

#### **Featuring**

- Solid one-piece cast-iron bowl
- Coated with Baked-On Top-Grade Polyester TGIC Powder
- Smoother finish stays cleaner
- More durable than paint
- Chip resistant
- Stainless steel nose pan
- · Improved brass valve assembly
- Softer washer for better seal
- Lighter spring for less required pressure
- Approx. 1.3 gpm at 40 psi
- Plastic plug and smaller water chamber for frost protection
- ¼ " top and bottom water inlets
- Screen on valve for water filtration