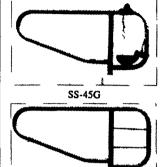

## SUSPENDED COMFORT STALLS

## For Modern Tie Barns

Coated With Baked-On **Top-Grade TGIC Polyester Urethane** Powder After Fabrication

SS-45

- · All welded construction to give many years of trouble-free
- Stall constructed with 1.9 O.C., .133 wall, high strength tube and 2" square tube post with 1/4" wall