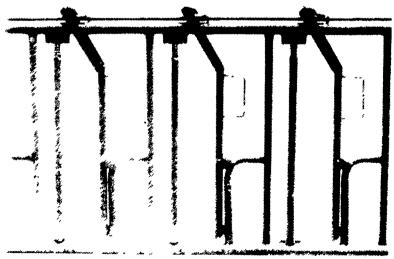

#### FEATURES: ZIMMERMAN HEADLOCKS

- Spring loaded neck bar for easy removal and adjustment
- Individual lock on each yoke for retaining individual animals

#### **HEADLOCKS**

**THREE SIZES** AVAILABLE TO MEET **ALL YOUR CATTLE HANDLING** 

**NEEDS** 

**EXTRA HEAVY CONSTRUCTION** 