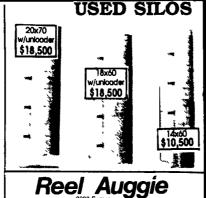

#### Used 12x60 • Used 16x60 w/Unloader .... • Hydraulic Bale Kicker For NH Baler.\$750 NH Beit Baie Kicker......... • NH 853 Rd Baler, Netwrap, Like Van Dale 210 Cu. Ft. Mixer Rebuilt Like New w/Scale & Motor ..... \$5,500 NH 892 Harvester w/2 RN Cornhead and Grass head, Good Cond.. \$5,500 Used 20 Ft. Patz Unloader, OK, New Chain, Rebuilt. 230 Cu. Ft. 3 Auger Tow Mixer .\$2,000 • NH 273 Baler, A-1 Cond ... ...... \$1,500