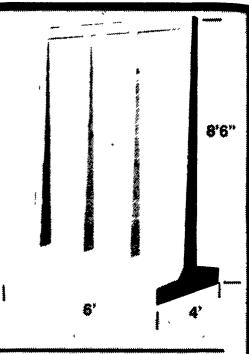

### OUTSIDE T-WALL BUNKER SILO SECTIONS

- Made To Be Bolted Together
- Can Be Dismantled And Reinstalled Easily

#### ALSO AVAILABLE IN CENTER DIVIDER T-WALL SECTIONS