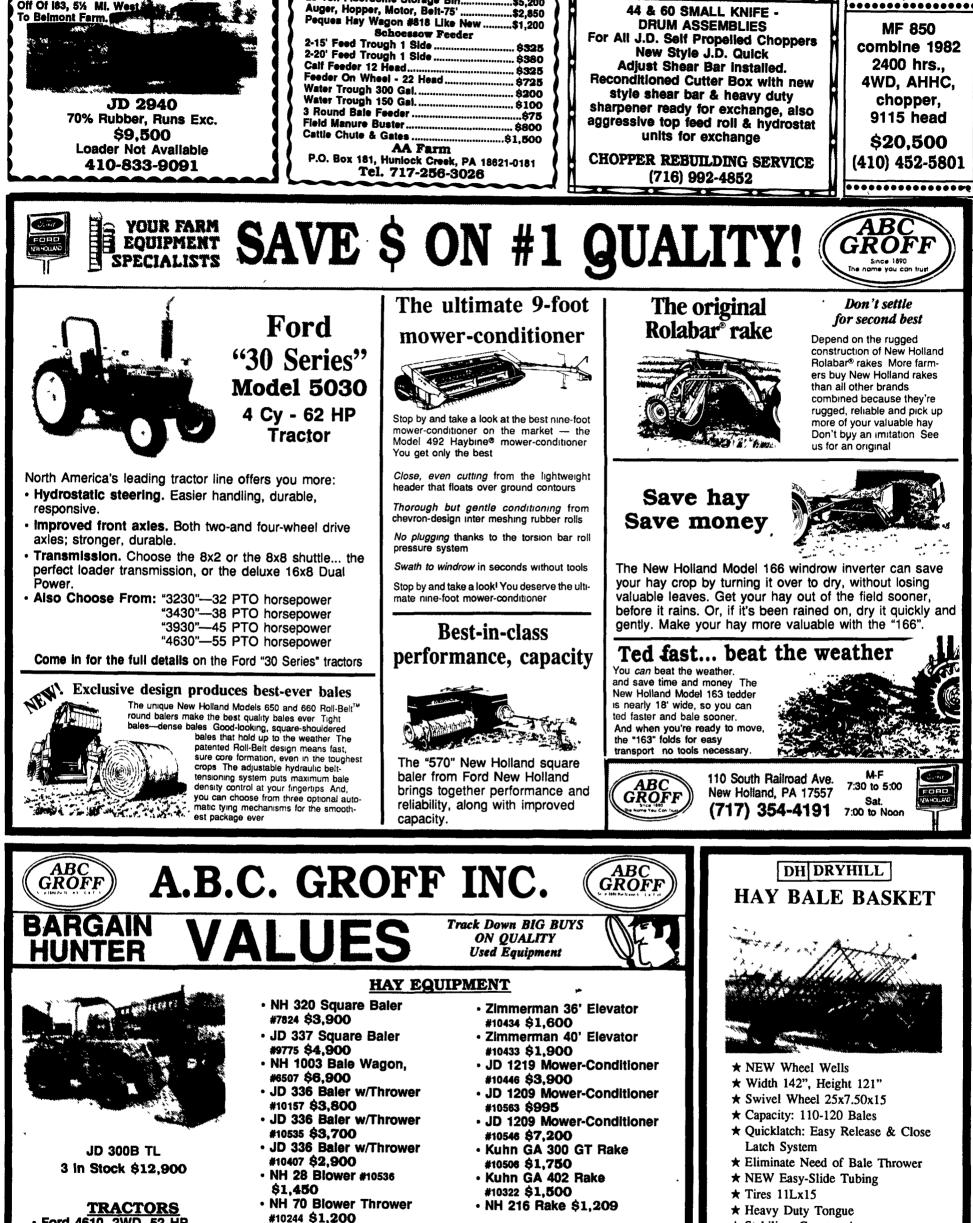

## **TRACTORS**

- Ford 4610, 2WD, 52 HP \$10,900
- JD 2350 #9923 \$16,900

Take Exit 208

Off Of 183, 5% MI. West

- Case 1370 140 HP **#9513 \$8,900**
- IH 574 52 HP #8574 \$7,900
- White 2-105 105 HP #9509 \$11,500