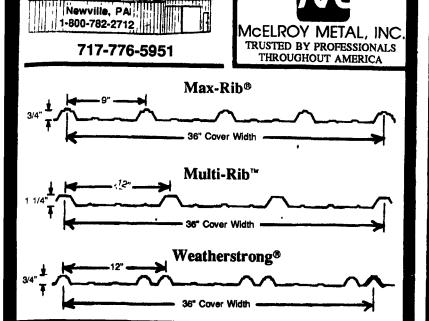

ZIMMERMAN'S

Build With The Best

# TRI-PLY (Vapor Barrier)

For a low-cost ceiling in chicken, hog, dairy buildings and shops ▲ Strong, Durable, High Gloss White

▲ Sound Absorbent ▲ Easy Washdown

Material only 6¢ sq. ft. — Installation available



Radiant Barrier

Foil Faced Air Cell Insulation From European Technology

Double Bubble - 27¢ sq. ft. Call or write for free literature

### **Weaver Insulation** and Ceiling

RD #1, Box 71, Mt. Pleasant Milis, PA 17853 (717) 539-2615

### POLE or STEEL



#### A TOTAL STEEL BUILDING

by established and trusted names in the metal building industry are a large part of our business tool

#### YOU NEED A BUILDING!

WE HAVE THE RIGHT BUILDING TO MEET YOUR NEEDS.



**PHONE** 717-432-9738

FAX 717-432-8389

1248 S. Mountain Rd., Dillsburg, PA 17