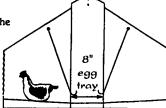

#### JAY-DEE NEST SYSTEM WITH AUTOMATIC

- EGG GATHERING
- The air close-out slowly pushes the hens from the nest each night
- An electric timeclock lets you set the time that roosting birds are pushed from the nest

- Gently sloped laying screen provides a comfortable nest for the hens while allowing eggs to roll safely from the nest.
- The wide 8" belt provides ample carrying capacity for eggs.

**Northeast** agri systems