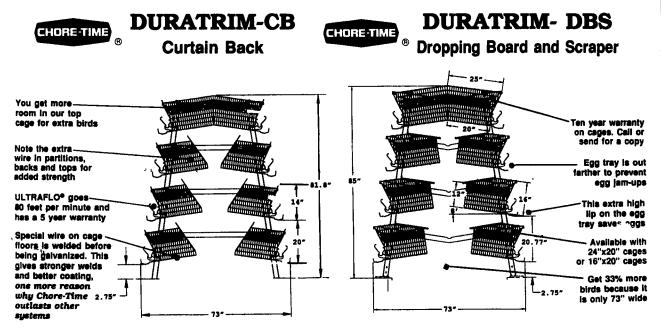

## Gain capacity without sacrificing bird comfort or aisle width Chore-Time Duratrim Cage Systems are designed to be

perfect for remodeling!

Remodel with Chore-Time and you can have more birds, better performance and less maintenance. Chore-Time's 4 tier, 20 inch deep Duratrims are the same width as 3 tier dropping board systems and 4 tier reverse cages. Go from 60,000 birds to 80,000 birds.