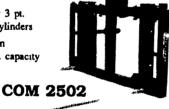

# 3 POINT HITCH **BALE MOVERS**

3 PT 2502 DOUBLE SPEAR

· Small diameter spear for easy penetration

The Same Unit Can Be Used With One Spear For Center Of Bale Or Two Spears For Under Bale.

# **COMBINATION BALE MOVER**

- · Heavy duty structure designed to fit any 3 pt. hitch or loader boom with one or two cylinders
- · Small diameter spear for easy penetration

• 2500 lb. capacity The Same Unit Can Be

Used With One Spear For Center Of Bale Or Two Spears For Under Bale.

• 1500 lb.