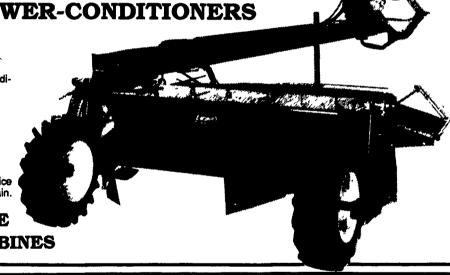

SEMINAR: Reps from Germany will be on hand to discuss and demonstrate silage & haylage practices in Europe.

GMR 2400/2800/3200 **MOWER-CONDITIONERS** 

GREENLAND

Forage harvesting with a GMR Mower- Conditioner means:

rapid crop drying as a result of roller conditioning and adjustable swath shape

preservation of nutritional value

high harvesting capacity greater efficiency of next stage machines (tedder, swath rake, self-loading wagon,

The GMR Mower-Conditioner has a long service life, is simple to operate and easy to maintain.

STOP BY TO SEE THE ALL NEW GMR DISC BINES

Kverneland

BALE **WRAPPERS** 

Yetter ROTARY HOES

**WOODS** 

**MOWERS** 