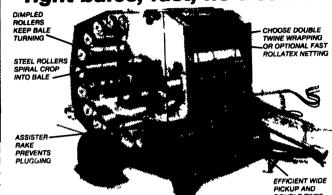

## "Tight bales, fast, no trouble"

Thursday, June 3, 1993 - 10 AM to 2 PM

HAY BALAGE DAY - The Enos Hoover Farm 371 Grist Mili rd., Near Martindale

**DEMONSTRATIONS: Claas Rollout Baler, Claas Quadrant Big** Square Baler, Kverneland Wrapper