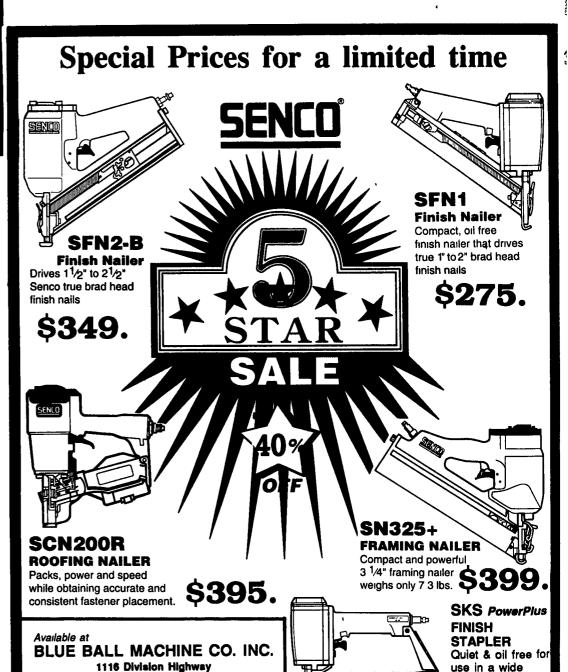

## **Metal Roofing & Siding Co**

987 Valley View Rd., New Holland, PA 17557

(717) 354-2728

variety of

applications.

L12-L17 Only

Blue Ball, PA 17506

(717) 354-4478 Fax (717) 355-2611

Store Hours: Mon.-Thurs. 7:30-5:00 Fri. 7:30-9:00; Sat. 8-12